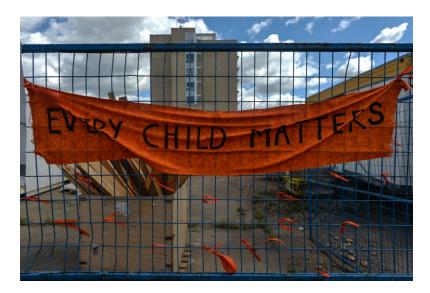

### Journal #5109 from sdc 1.7.22

**Every Child Matters** 

Wildlife Guardians

1972 ushered in post-termination era of change for US tribes

Veterans Alert!

Multi-Colored Plumage And Unique Shape, The Mandarin Duck Is Rocking The World Of Bird

In 2007, the First Nations Child and Family Caring Society, a child welfare advocacy group, and the Assembly of First Nations, Canada's largest Indigenous organization, brought a case to the Canadian Human Rights Tribunal alleging that First Nations children were being discriminated against in the child welfare system. Specifically, the government didn't fund their child welfare and family support services at the same level that they did for non-Indigenous families.

The Canadian government announced on Tuesday that it has agreed to pay \$31.5 billion (\$40 billion in Canadian dollars) to compensate Indigenous families harmed by the nation's child welfare system, and to work to address the issues with the system. It's the largest settlement in Canadian history. Experts estimate 115,000 children have been separated from their families since 1991, and half of the sum will go to compensating those affected. The other half will be spread out over five years to help keep First Nations families together.

Cindy Woodhouse, the Manitoba regional chief at the Assembly of First Nations, said, "First Nations from across Canada have had to work very hard for this day to provide redress for monumental wrongs against First Nation children, wrongs fueled by an inherently biased system...This wasn't and isn't about parenting. It's in fact about poverty." For reference, less than 8% of children under 14 in Canada are Indigenous, but over 52% of those in foster care are Indigenous. The system was set up in favor of removing children from the home over putting supports into place to help them stay in the home.

The Canadian Human Rights Tribunal had ruled back in 2016 that the government needed to reform its child welfare system for First Nations children, including changing the formula used to determine how funds are allocated for government services on reserves. The government repeatedly stalled, trying to have the case dismissed, and in the five years since, the tribunal has issued about 20 non-compliance orders. According to Cindy Blackstock, the executive director of the organization that initiated the case, if Canada had reacted promptly, they "could have settled this case for hundreds of millions of dollars back in 2000."

Tuesday's settlement is the second massive compensation agreement with Indigenous communities to be announced by Canada's federal government recently. Last month, a \$6.3 billion lawsuit against the government over years of contaminated drinking water on Indigenous reserves was announced. Canada has been reckoning with their legacy of mistreatment of Indigenous communities in recent years, and while this latest move to rectify the situation for the child welfare system is a step in the right direction, it cannot undo the decades of harm for thousands of children. (NYT)